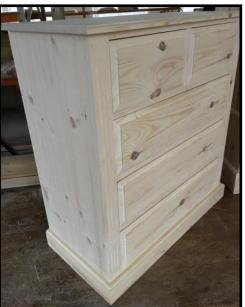

### YPF HANDMADE CLASSIC CHEST OF DRAWERS

HANDCRAFTED SOLID PINE, TULIP WOOD & OAK KITCHENS, BEDROOMS AND BATHROOMS