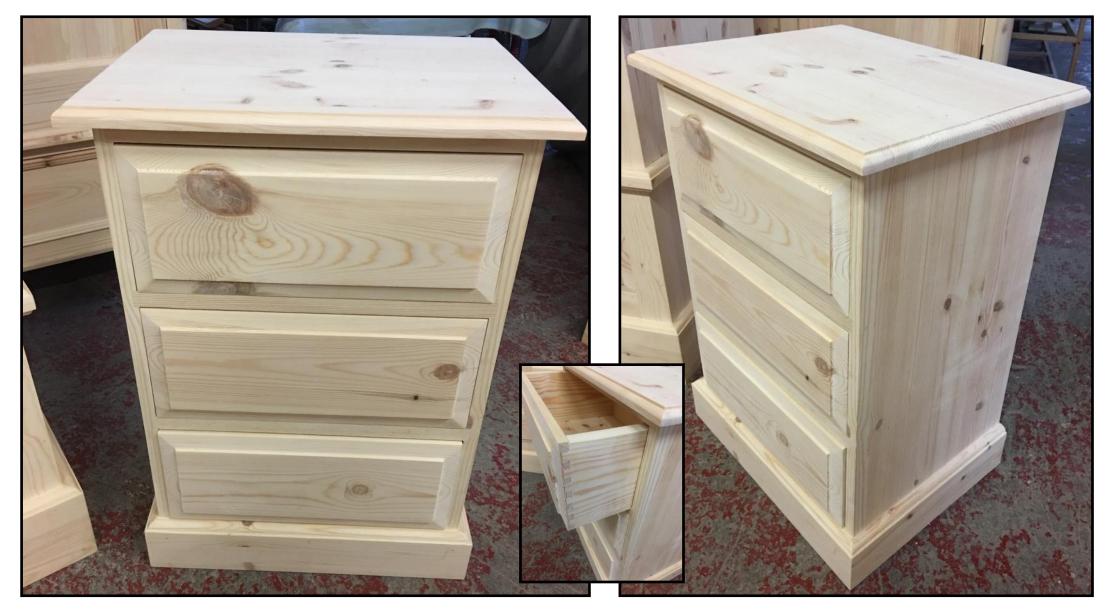

### YPF HANDMADE CLASSIC BEDSIDE CABINETS

www.yorkshirepinefactory.co.uk - 07821172061 - contact@yorkshirepinefactory.co.uk

HANDCRAFTED SOLID PINE, TULIP WOOD & OAK KITCHENS, BEDROOMS AND BATHROOMS