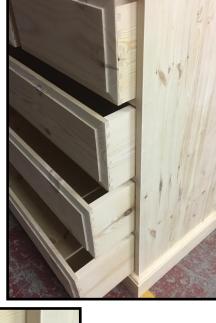

### YPF HANDMADE CLASSIC CHEST OF DRAWERS

HANDCRAFTED SOLID PINE, TULIP WOOD & OAK KITCHENS, BEDROOMS AND BATHROOMS