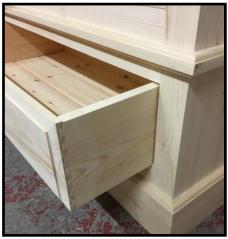

### YPF HANDMADE CLASSIC CHEST OF DRAWERS

HANDCRAFTED SOLID PINE, TULIP WOOD & OAK KITCHENS, BEDROOMS AND BATHROOMS