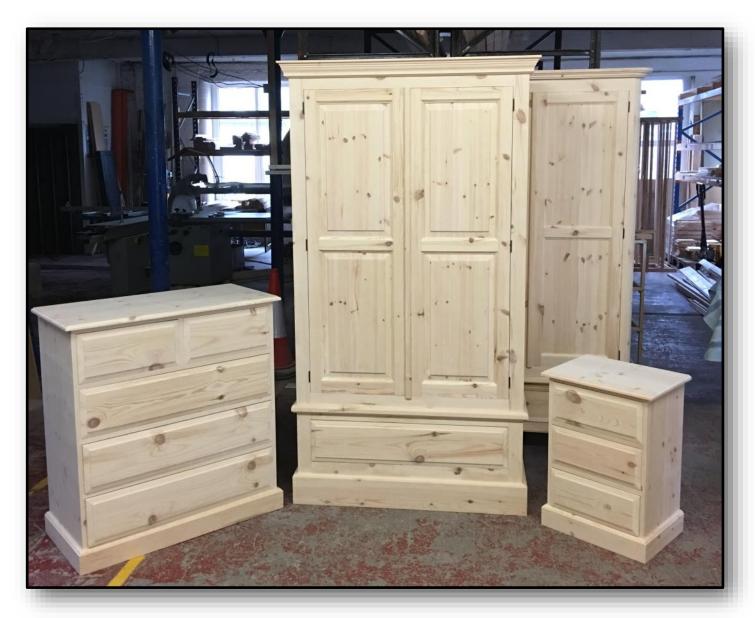

#### YPF HANDMADE CLASSIC BEDROOM FURNITURE

HANDCRAFTED SOLID PINE, TULIP WOOD & OAK KITCHENS, BEDROOMS AND BATHROOMS

### YPF HANDMADE CLASSIC WARDOBES

www.yorkshirepinefactory.co.uk - 07821172061 - contact@yorkshirepinefactory.co.uk

HANDCRAFTED SOLID PINE, TULIP WOOD & OAK KITCHENS, BEDROOMS AND BATHROOMS

### YPF HANDMADE CLASSIC CHEST OF DRAWERS

HANDCRAFTED SOLID PINE, TULIP WOOD & OAK KITCHENS, BEDROOMS AND BATHROOMS

### YPF HANDMADE CLASSIC BEDSIDE CABINETS

www.yorkshirepinefactory.co.uk - 07821172061 - contact@yorkshirepinefactory.co.uk

HANDCRAFTED SOLID PINE, TULIP WOOD & OAK KITCHENS, BEDROOMS AND BATHROOMS