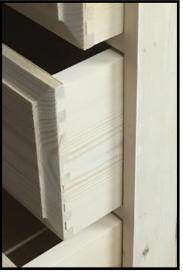

### YPF HANDMADE CLASSIC CHEST OF DRAWERS

HANDCRAFTED SOLID PINE, TULIP WOOD & OAK KITCHENS, BEDROOMS AND BATHROOMS