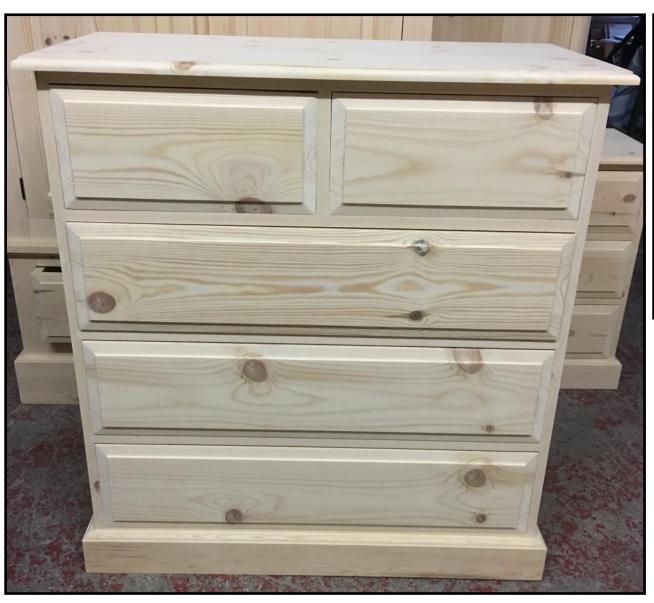

### YPF HANDMADE CLASSIC CHEST OF DRAWERS

HANDCRAFTED SOLID PINE, TULIP WOOD & OAK KITCHENS, BEDROOMS AND BATHROOMS